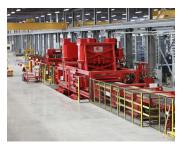

### OXY FUEL & PLASMA CUTTING

Our redundant plasma and flame cutting tables cut up to 6" thick and have the ability to add drilled holes

METAL FABRICATION Our metal fabrication CNC bending up to 750 tons, plate rolling, and more