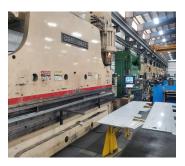

### OXY FUEL & PLASMA CUTTING

Our redundant plasma and flame cutting tables cut up to 6" thick and have the ability to add drilled holes

METAL FABRICATION Our metal fabrication CNC bending up to 750 tons, plate rolling, and more