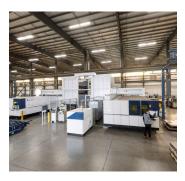

MACHINING

Our Machine Shops are equipped to produce high-end products. We utilize a combination of multi-tool CNC machining centers

### OXY FUEL & PLASMA CUTTING

Our redundant plasma and flame cutting tables cut up to 6" thick and have the ability to add drilled holes

METAL FABRICATION Our metal fabrication CNC bending up to 750 tons, plate rolling, and more