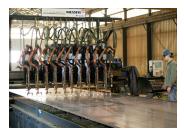

#### ADVANCED LASER CUTTING Our high-volume lasers cut steel up to 1½" thick. Create intricate designs with extreme accuracy

TUBE LASER CUTTING Our unique 3D cutting systems allow for unsurpassed accuracy for the best possible fit up, and combined with our load and go technology, makes manufacturing a breeze